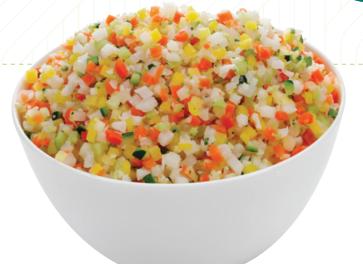

## RICED VEGETABLE CONFETTI BLEND

\*The % Daily Value tells you how much a nutrient in a serving of food contributes to a daily diet. 2,000 calories a day is used for general nutrition advice.

Potassium 182mg

INGREDIENTS I Cauliflower, Orange Carrots, Yellow Carrots, Broccoli, Zucchini.